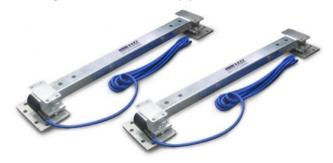

#### **LOADBARS**

There's a reason why Tru-Test load bars are the best load bars on the market. With over 25 years perfecting the manufacturing process, Tru-Test load bars are reliable, rugged and long lasting. Made of aircraft grade aluminum, all Tru-Test load bars have ultimate corrosion resistance. Several models available for alleyway, manual squeeze chute, and hydraulic chute applications.