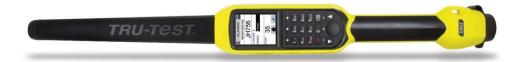

### **Hand-Held EID Readers**

Easy to use, portable EID tag reader. Rugged, ergonomic design with long life battery for long periods of use. Suitable for all livestock. Bluetooth® model connects with Indicator wirelessly.