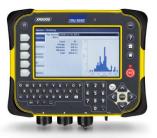

### **XR Series of Indicators**

Top of the line weigh scale that wirelessly communicates with EID readers and laptops. Several models available for varying applications.