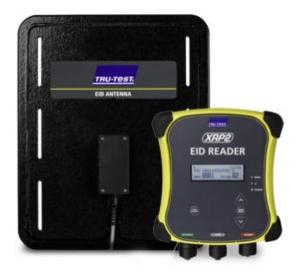

### **ELECTRONIC ID**

Tracking your animals either visually (ear tags) or electronically (EID tags) with a hand held or panel reader is a critical step in helping you manage the performance of your livestock. These readers work seamlessly with your Tru-Test weigh scales to provide the simple, reliable weighing and EID solution you're looking for.

### Tru-Test Panel EID Readers

Fixed panel readers mount chuteside or in the alley to automatically read EID tags as animals enter. Several sizes available to suit all livestock.